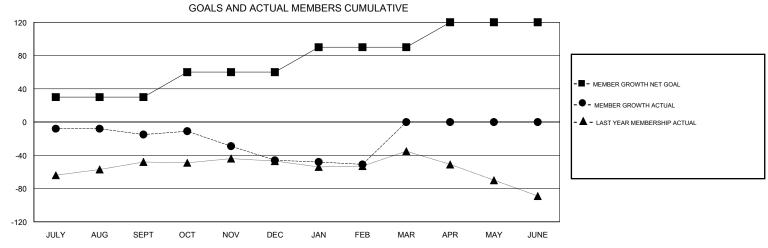

## STEVE ANTON **LOCATION INDIANA GMT CA** Clubs Members RESULTS FOR 2018-2019 RESULTS FOR 2018-2019 NEW CLUB GOAL NEW CLUBS DROPPED CLUBS MEMBER GROWTH NET MEMBER GROWTH DROPPED QUARTER QUARTER GOAL ACTUAL MEMBERS ACTUAL (including transfers) 0 0 30 16 28 JULY/AUG/SEPT JULY/AUG/SEPT 0 30 24 52 OCT/NOV/DEC OCT/NOV/DEC 0 10 0 30 6 JAN/FEB/MAR JAN/FEB/MAR 0 0 30 0 0 APR/MAY/JUNE APR/MAY/JUNE