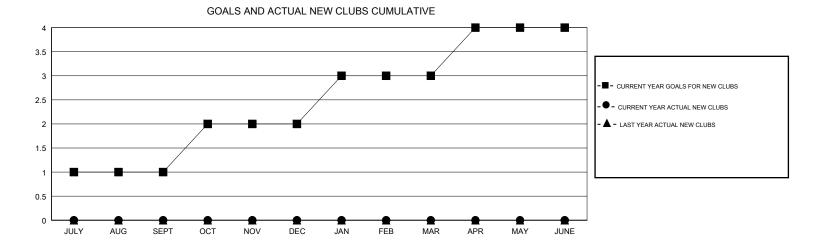

## STEVE ANTON **LOCATION INDIANA GMT CA** Clubs Members RESULTS FOR 2018-2019 RESULTS FOR 2018-2019 NEW CLUB GOAL NEW CLUBS DROPPED CLUBS MEMBER GROWTH NET MEMBER GROWTH DROPPED QUARTER QUARTER GOAL ACTUAL MEMBERS ACTUAL (including transfers) 0 0 30 16 28 JULY/AUG/SEPT JULY/AUG/SEPT 0 30 24 52 OCT/NOV/DEC OCT/NOV/DEC 0 10 0 30 6 JAN/FEB/MAR JAN/FEB/MAR 0 0 30 0 0 APR/MAY/JUNE APR/MAY/JUNE